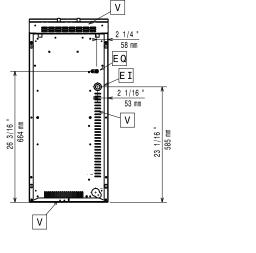

### **Key Information:**

External dimensions, Width: 400 mm External dimensions, Depth: 930 mm External dimensions, Height: 250 mm Net weight: 60 kg Shipping weight: 59 kg Shipping height: 540 mm Shipping width: 460 mm Shipping depth: 1020 mm 0.25 m<sup>3</sup> Shipping volume: EH92S Certification group: