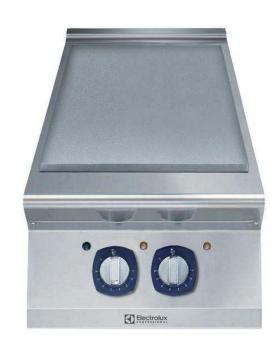

# Modular Cooking Range Line 900XP Half Module Electric Hob Cooking Top

| ITEM #  |  |
|---------|--|
| MODEL # |  |
| NAME #  |  |
| SIS #   |  |
|         |  |
| AIA #   |  |

391046 (E9HOED2000)

Half module electric Hob with mild steel Top

### Item No.

Large cooking surface with 2 independently controlled cooking zones. Large flat cooking surface made of mild steel, permits the use of a number of various sized pots and pans, all easily moved across the surface without lifting. Exterior panels in stainless steel. Worktop in 20/10, stainless steel. Right angled side edges eliminate gaps and possible dirt traps between units.

### **Main Features**

- Hob top made of mild steel, smooth and easy to clean.
- 2 cooking zones independently controlled.
- Heating via armoured elements.
- Setting different temperature zones provides a temperature gradient over the plate for different cooking needs.
- Various sizes of pans can be used at the same time due to large surface area with no intermediate sectors.
- Pans can easily be moved from one area to another without lifting.
- All major compartments located in front of unit for ease of maintenance.
- The special design of the control knob system guarantees against water infiltration.
- Suitable for countertop installation.

## Construction

- Unit is 930 mm deep to give a larger working surface area.
- All exterior panels in Stainless Steel with Scotch Brite finishing.
- Model has right-angled side edges to allow flush fitting joints between units, eliminating gaps and possible dirt traps.
- IPX5 water resistance certification.