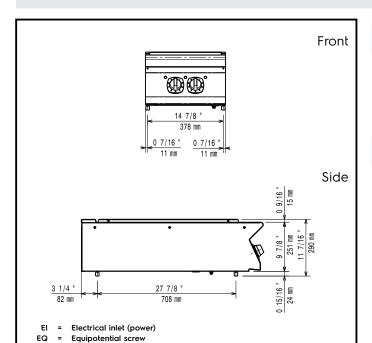

### **Key Information:**

External dimensions, Width: 400 mm External dimensions, Depth: 930 mm External dimensions, Height: 250 mm Net weight: 60 kg Shipping weight: 59 kg Shipping height: 540 mm Shipping width: 460 mm Shipping depth: 1020 mm 0.25 m<sup>3</sup> Shipping volume: EH92S Certification group: