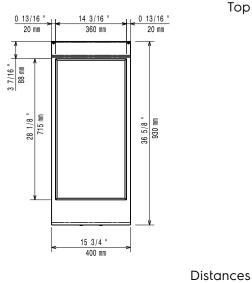

### **Key Information:**

External dimensions, Width: 400 mm External dimensions, Depth: 930 mm External dimensions, Height: 250 mm Net weight: 60 kg Shipping weight: 59 kg Shipping height: 540 mm Shipping width: 460 mm Shipping depth: 1020 mm 0.25 m<sup>3</sup> Shipping volume: EH92S Certification group: